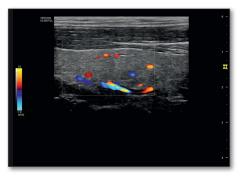

High-quality color Doppler imaging to enhance your diagnostic confidence

Trusted reliability built on the legacy of GE ultrasound excellence

Dependable multi-year service coverage, plus technical support always close at hand

**Featuring sensitive color Doppler**, you can evaluate kidney vessels, thyroid vasculature and flow in vessels including abdominal aorta, carotid and lower extremities, as well as cardiac flow.

Cardiac with color Doppler