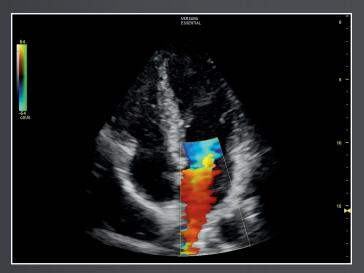

**Featuring sensitive color Doppler**, you can evaluate kidney vessels, thyroid vasculature and flow in vessels including abdominal aorta, carotid and lower extremities, as well as cardiac flow.

Cardiac with color Doppler