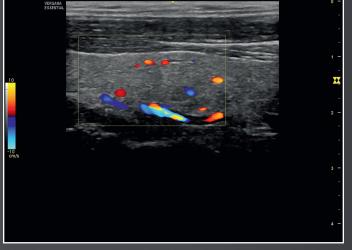

**Featuring sensitive color Doppler**, you can evaluate kidney vessels, thyroid vasculature and flow in vessels including abdominal aorta, carotid and lower extremities, as well as cardiac flow.

Cardiac with color Doppler